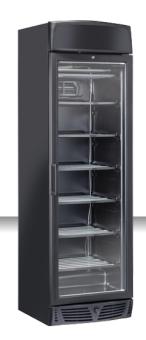

# FREEZER | Freezer Cabinets

UPRIGHT FREEZER ► WITH CANOPY

## **GENERAL FEATURES**

| 300 Lt. Freezer upright with advertising panel                | • |
|---------------------------------------------------------------|---|
| External in black coated plate, black thermoformed internally | • |
| Static cooling: fixed evaporator shelves (N.7 Layers)         | • |
| Manual Defrost                                                | • |
| Foaming Agent Cyclopentane (50mm per side - CFC Free)         | • |
| Mechanical thermostat                                         | • |
| Digital thermometer display                                   | • |
| Removable Gasket                                              | • |
| Heated glass door with double safety tempered glass           | • |
| Self Closing Door                                             | • |
| Lock fitted as standard and external aluminium square handle  | • |
| Inner horizontal LED light (with independent switch)          | • |
| N.2 Adjustable feet + N.2 Rollers at the back                 | • |
| Energy efficiency class: C                                    | • |

### **TECHNICAL SPECIFICATIONS**

| Capacity                         | 300 L            |
|----------------------------------|------------------|
| Temperature                      | L1 (-15°C~-18°C) |
| Consumption                      | 8.315 kWh/24h    |
| Rated Power                      | 635 W            |
| Noise level                      | 57 dB(A)         |
| Net Weight                       | 96 Kg            |
| Gross Weight                     | 106 Kg           |
| External Dimensions (WxDxH mm)   | 600x640x2005     |
| Internal Dimensions (WxDxH mm)   | 475x440x1585     |
| Packaging dimensions (WxDxH mm)  | 665x685x2080     |
| Loading quantities 20'/40'/40'HQ | 24/54/54         |