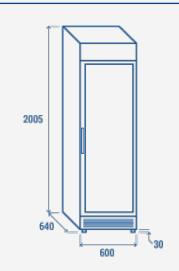

### **TECHNICAL SPECIFICATIONS**

| Capacity                         | 300 L            |
|----------------------------------|------------------|
| Temperature                      | L1 (-15°C~-18°C) |
| Consumption                      | 8.315 kWh/24h    |
| Rated Power                      | 635 W            |
| Noise level                      | 57 dB(A)         |
| Net Weight                       | 96 Kg            |
| Gross Weight                     | 106 Kg           |
| External Dimensions (WxDxH mm)   | 600x640x2005     |
| Internal Dimensions (WxDxH mm)   | 475x440x1585     |
| Packaging dimensions (WxDxH mm)  | 665x685x2080     |
| Loading quantities 20'/40'/40'HQ | 24/54/54         |

# **PRODUCT DIMENSIONS**