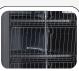

## **GENERAL FEATURES**

| 300 Lt. Freezer upright with advertising panel                | • |
|---------------------------------------------------------------|---|
| External in black coated plate, black thermoformed internally | • |
| Static cooling: fixed evaporator shelves (N.7 Layers)         | • |
| Manual Defrost                                                | • |
| Foaming Agent Cyclopentane (50mm per side - CFC Free)         | • |
| Mechanical thermostat                                         | • |
| Digital thermometer display                                   | • |
| Removable Gasket                                              | • |
| Heated glass door with double safety tempered glass           | • |
| Self Closing Door                                             | • |
| Lock fitted as standard and external aluminium square handle  | • |
| Inner horizontal LED light (with independent switch)          | • |
| N.2 Adjustable feet + N.2 Rollers at the back                 | • |
| Energy efficiency class: C                                    | • |